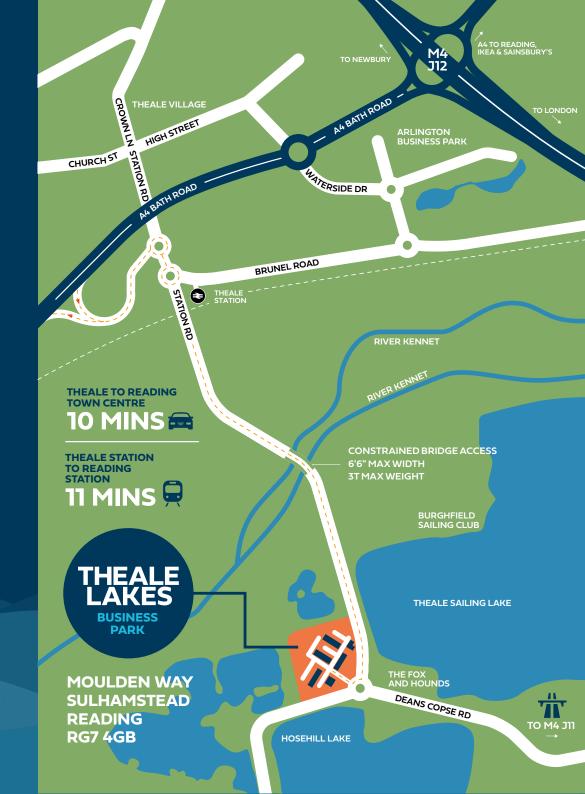

## THEALE LAKES

THEALE LAKES BUSINESS PARK, THEALE, RG7 4GB

### ESTABLISHED BUSINESS PARK OF SELF-CONTAINED OFFICE UNITS

Theale Lakes Business Park offers a unique opportunity to thrive in the heart of West Berkshire. Spread across 7.4 acres of picturesque, landscaped grounds, this established business community provides a professional yet tranquil environment.