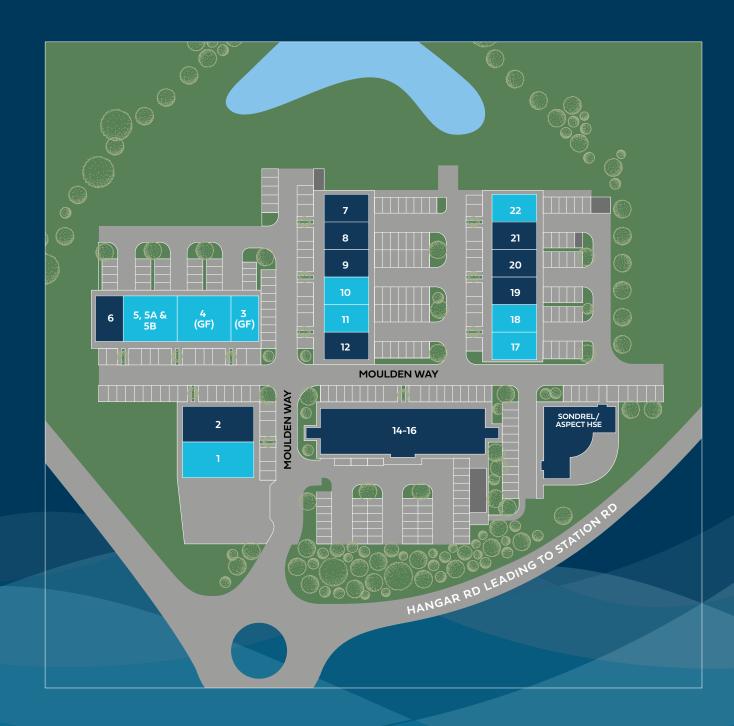

### **AVAILABILITY**

| DEMISE                | AREA (SQ FT) | AREA (SQ M) | USE     |
|-----------------------|--------------|-------------|---------|
| Unit 1, First Floor   | 2,166        | 201         | Office  |
| Unit 3, Ground Floor  | 975          | 91          | Office  |
| Unit 4, Ground Floor  | 2,070        | 192         | Office  |
| Unit 5A, Ground Floor | 1,035        | 96          | Storage |
| Unit 5B, Ground Floor | 1,035        | 96          | Office  |
| Unit 5, First Floor   | 2,070        | 192         | Office  |
| Unit 10 & 11          | 4,136        | 384         | Office  |
| Unit 17               | 1,985        | 184         | Office  |
| Unit 18               | 1,985        | 184         | Office  |
| Unit 22               | 1,985        | 184         | Office  |
| Total                 | 19,442       | 1,806       |         |