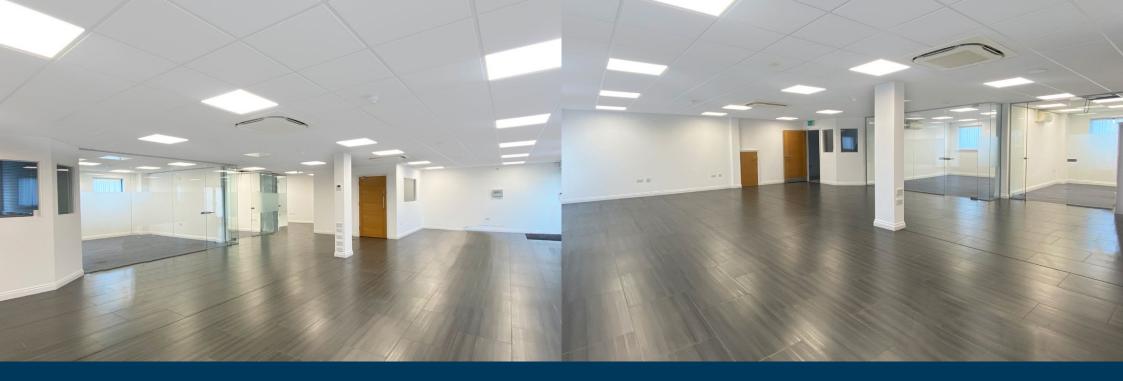

Choose from refurbished, self-contained office suites ranging from 975 sq ft to 4,136 sq ft, designed to meet a variety of business needs. Options include modern open-plan CAT A spaces and fully fitted, ready-to-use offices.

Additionally, a 1,035 sq ft secure storage unit is available—ideal for businesses seeking extra space for products or equipment.

Elevate your workspace in a location that inspires success.